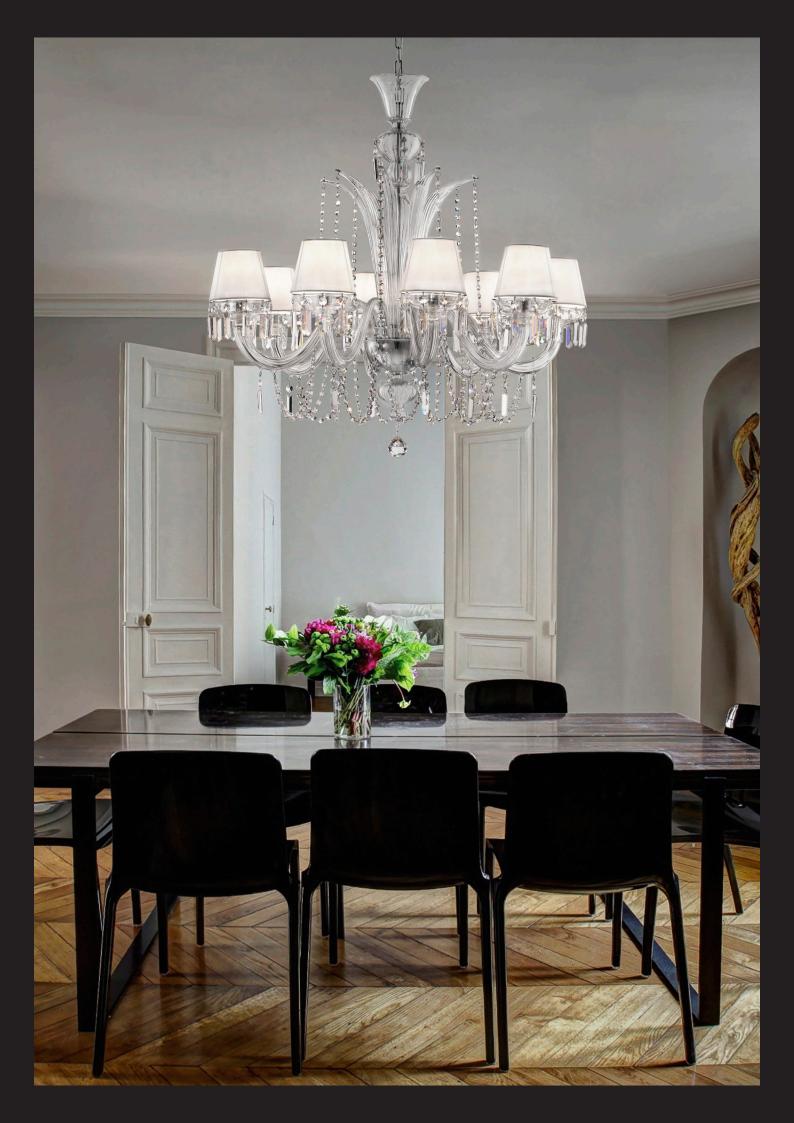

Home of the finest chandeliers in the world

LE TAZZE IS A BEAUTIFUL SUSPENSION AGGLOMERATE FEATURING VERY CONTRASTING ELEMENTS: HANDMADE GLASS ELEMENTS (AS SEEN ON OUR ARTISANAL CHANDELIERS), PAIRED WITH A VERY COMPACT LED MODULE, WHICH REDEFINES HOW A RESTRUCTURED CHANDELIER SHOULD LOOK LIKE. THIS PRODUCT IS MODERN, YET WITH A DEEPLY CLASSICAL NUANCE. HIGHLY CUSTOMISABLE AND PERFECT FOR BESPOKE INSTALLATIONS, LE TAZZE IS THE PERFECT CHOICE FOR A STUNNING COMPOSITION.