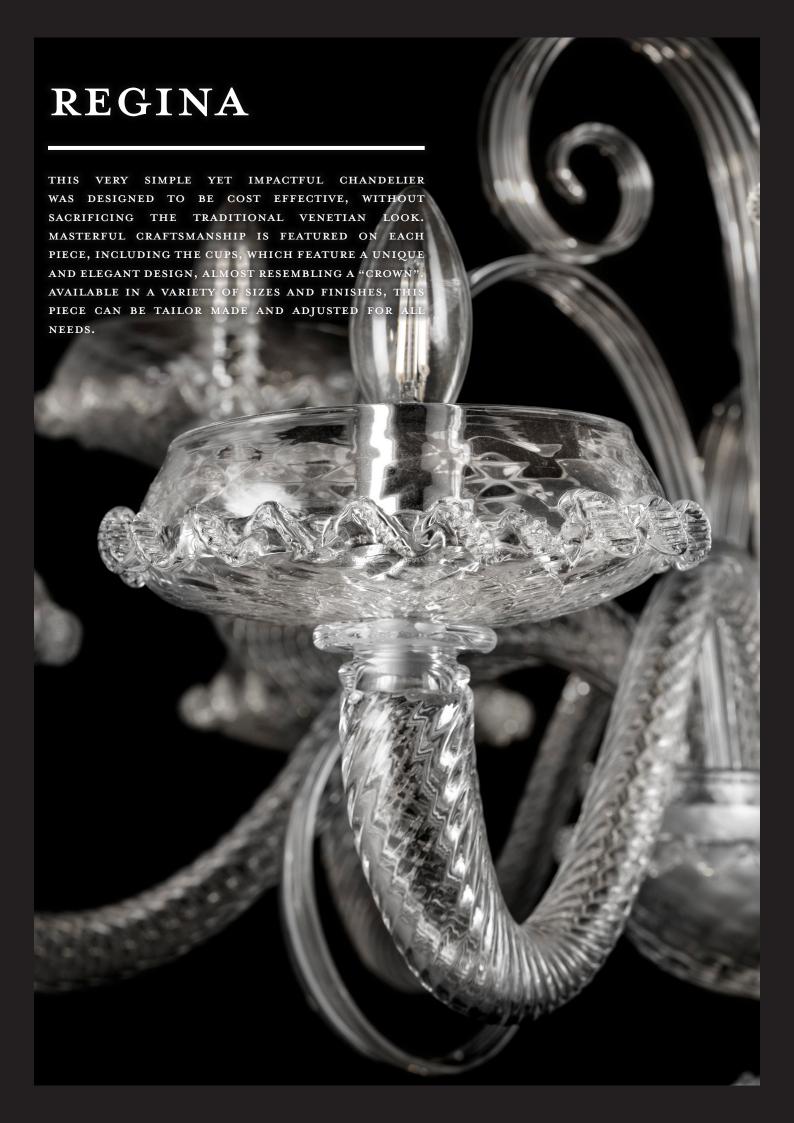

GLASS TO THE WORLD IN ITS MOST UNIQUE AND BEAUTIFUL FORM. DELIVERING FINELY ENGINEERED AND HAND-MANUFACTURED MASTERPIECES, THIS SMALL VENETIAN REALITY IS ABLE TO LAND ANCIENT GLASSBLOWING TECHNIQUES IN THE 21ST CENTURY - PRODUCING AN UNIQUE PRODUCT WITH UNMATCHED QUALITY, WHICH LASTS FOREVER.



Home of the finest chandeliers in the world







LE TAZZE IS A BEAUTIFUL SUSPENSION AGGLOMERATE FEATURING VERY CONTRASTING ELEMENTS: HANDMADE GLASS ELEMENTS (AS SEEN ON OUR ARTISANAL CHANDELIERS), PAIRED WITH A VERY COMPACT LED MODULE, WHICH REDEFINES HOW A RESTRUCTURED CHANDELIER SHOULD LOOK LIKE. THIS PRODUCT IS MODERN, YET WITH A DEEPLY CLASSICAL NUANCE. HIGHLY CUSTOMISABLE AND PERFECT FOR BESPOKE INSTALLATIONS, LE TAZZE IS THE PERFECT CHOICE FOR A STUNNING COMPOSITION.



























HOME OF THE
FINEST CHANDELIERS
IN THE WORLD.