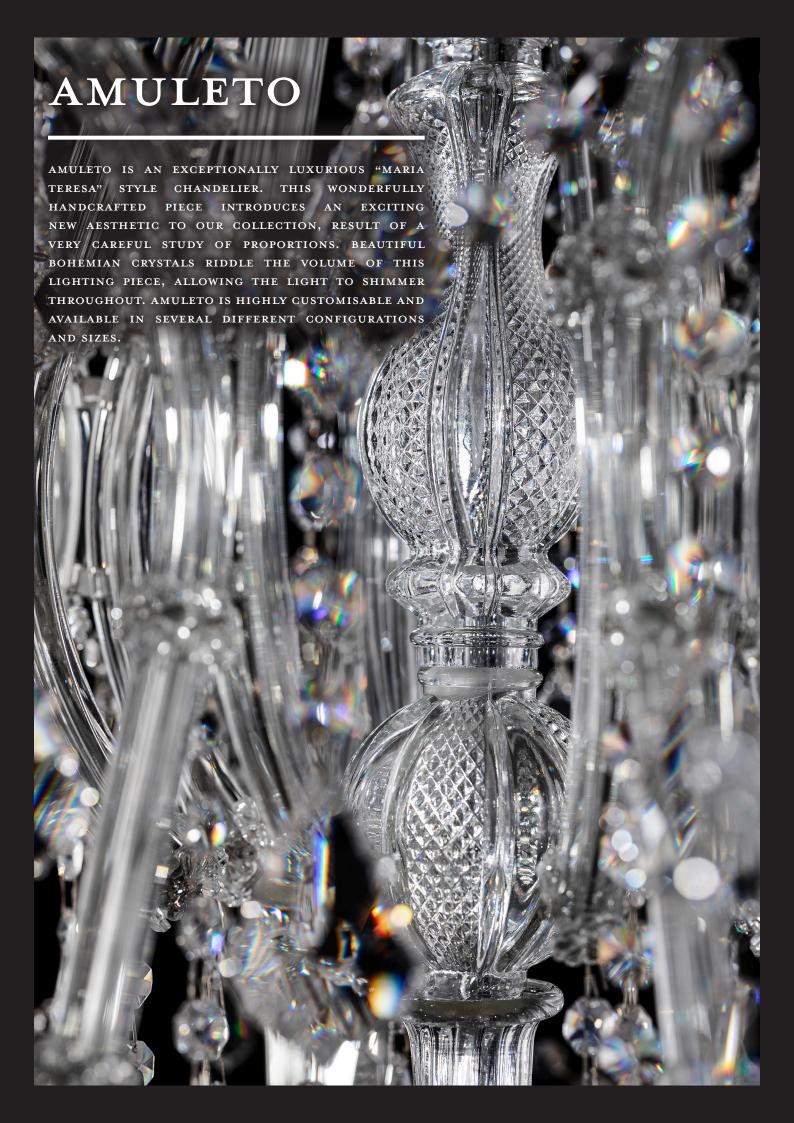

Home of the finest chandeliers in the world

LE TAZZE IS A BEAUTIFUL SUSPENSION AGGLOMERATE FEATURING VERY CONTRASTING ELEMENTS: HANDMADE GLASS ELEMENTS (AS SEEN ON OUR ARTISANAL CHANDELIERS), PAIRED WITH A VERY COMPACT LED MODULE, WHICH REDEFINES HOW A RESTRUCTURED CHANDELIER SHOULD LOOK LIKE. THIS PRODUCT IS MODERN, YET WITH A DEEPLY CLASSICAL NUANCE. HIGHLY CUSTOMISABLE AND PERFECT FOR BESPOKE INSTALLATIONS, LE TAZZE IS THE PERFECT CHOICE FOR A STUNNING COMPOSITION.