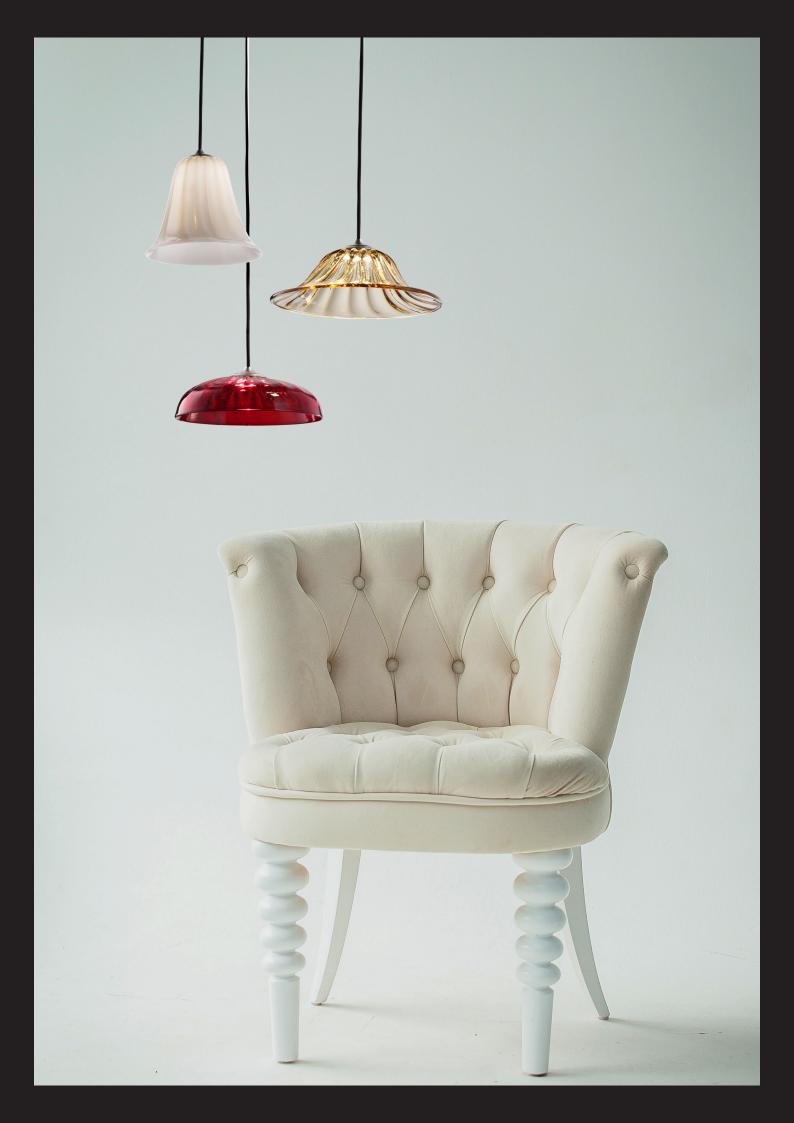

Home of the finest chandeliers in the world

LE TAZZE IS A BEAUTIFUL SUSPENSION AGGLOMERATE FEATURING VERY CONTRASTING ELEMENTS: HANDMADE GLASS ELEMENTS (AS SEEN ON OUR ARTISANAL CHANDELIERS), PAIRED WITH A VERY COMPACT LED MODULE, WHICH REDEFINES HOW A RESTRUCTURED CHANDELIER SHOULD LOOK LIKE. THIS PRODUCT IS MODERN, YET WITH A DEEPLY CLASSICAL NUANCE. HIGHLY CUSTOMISABLE AND PERFECT FOR BESPOKE INSTALLATIONS, LE TAZZE IS THE PERFECT CHOICE FOR A STUNNING COMPOSITION.