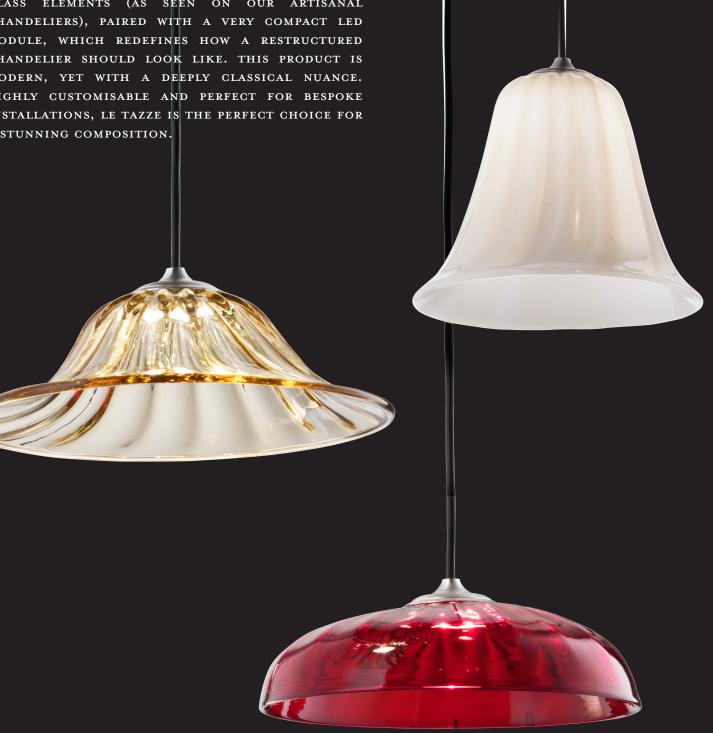

Home of the finest chandeliers in the world

LE TAZZE IS A BEAUTIFUL SUSPENSION AGGLOMERATE FEATURING VERY CONTRASTING ELEMENTS: HANDMADE GLASS ELEMENTS (AS SEEN ON OUR ARTISANAL CHANDELIERS), PAIRED WITH A VERY COMPACT LED MODULE, WHICH REDEFINES HOW A RESTRUCTURED CHANDELIER SHOULD LOOK LIKE. THIS PRODUCT IS MODERN, YET WITH A DEEPLY CLASSICAL NUANCE. HIGHLY CUSTOMISABLE AND PERFECT FOR BESPOKE INSTALLATIONS, LE TAZZE IS THE PERFECT CHOICE FOR A STUNNING COMPOSITION.