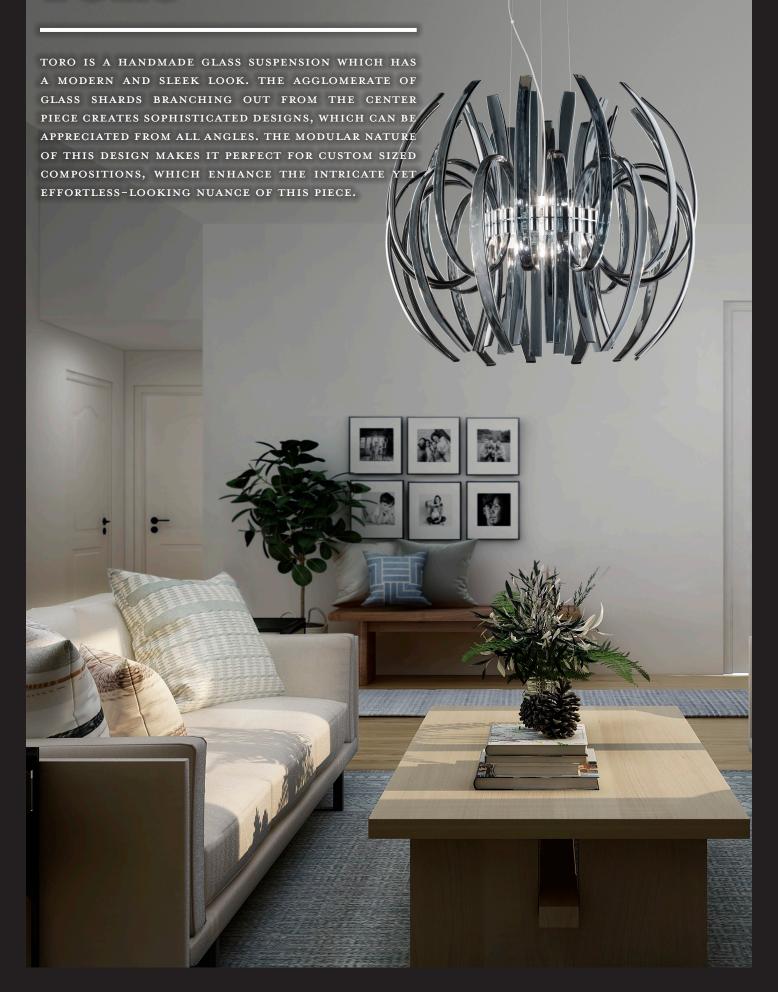

ANO GLASS TO THE WORLD IN ITS MOST UNIQUE AND BEAUTIFUL FORM. DELIVERING FINELY ENGINEERED AND HAND-MANUFACTURED MASTERPIECES, THIS SMALL VENETIAN REALITY IS ABLE TO LAND ANCIENT GLASSBLOWING TECHNIQUES IN THE 21ST CENTURY - PRODUCING AN UNIQUE PRODUCT WITH UNMATCHED QUALITY, WHICH LASTS FOREVER.



Home of the finest chandeliers in the world







LE TAZZE IS A BEAUTIFUL SUSPENSION AGGLOMERATE FEATURING VERY CONTRASTING ELEMENTS: HANDMADE GLASS ELEMENTS (AS SEEN ON OUR ARTISANAL CHANDELIERS), PAIRED WITH A VERY COMPACT LED MODULE, WHICH REDEFINES HOW A RESTRUCTURED CHANDELIER SHOULD LOOK LIKE. THIS PRODUCT IS MODERN, YET WITH A DEEPLY CLASSICAL NUANCE. HIGHLY CUSTOMISABLE AND PERFECT FOR BESPOKE INSTALLATIONS, LE TAZZE IS THE PERFECT CHOICE FOR A STUNNING COMPOSITION.



























HOME OF THE
FINEST CHANDELIERS
IN THE WORLD.