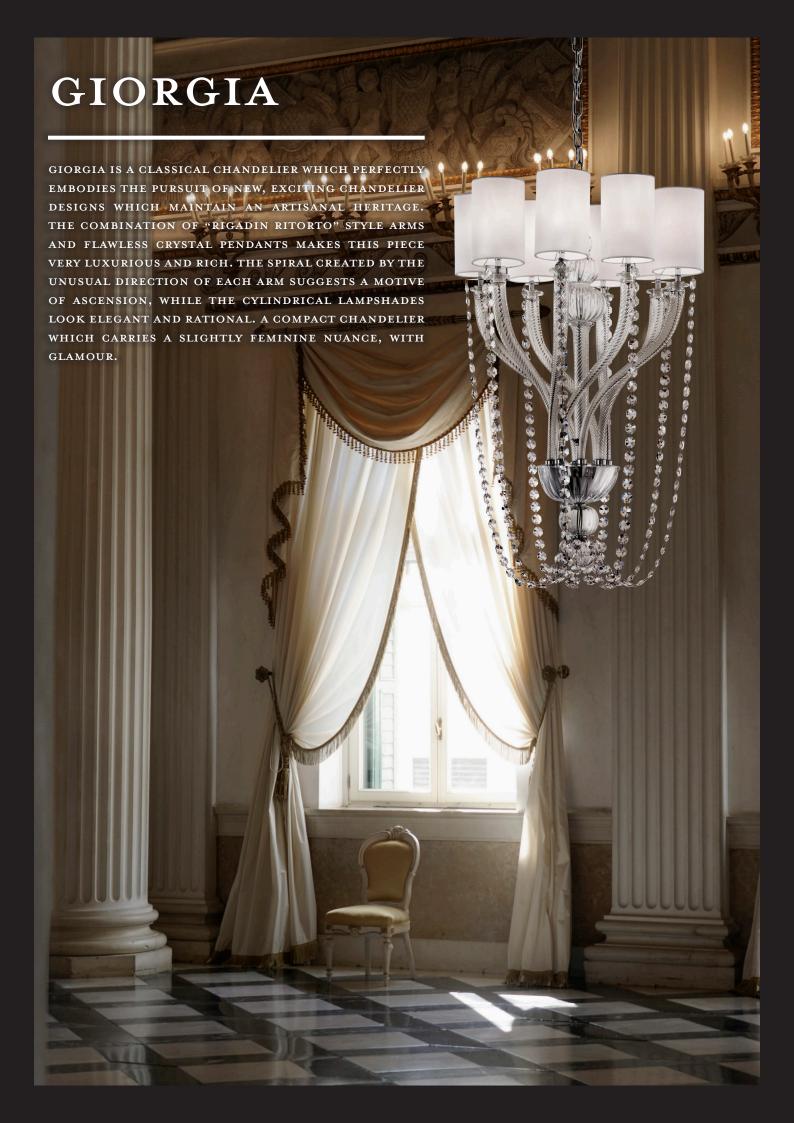

SHOWCASING MURANO GLASS TO THE WORLD IN ITS MOST UNIQUE AND BEAUTIFUL FORM. DELIVERING FINELY ENGINEERED AND HAND-MANUFACTURED MASTERPIECES, THIS SMALL VENETIAN REALITY IS ABLE TO LAND ANCIENT GLASSBLOWING TECHNIQUES IN THE 21ST CENTURY - PRODUCING AN UNIQUE PRODUCT WITH UNMATCHED QUALITY, WHICH LASTS FOREVER.



Home of the finest chandeliers in the world







LE TAZZE IS A BEAUTIFUL SUSPENSION AGGLOMERATE FEATURING VERY CONTRASTING ELEMENTS: HANDMADE GLASS ELEMENTS (AS SEEN ON OUR ARTISANAL CHANDELIERS), PAIRED WITH A VERY COMPACT LED MODULE, WHICH REDEFINES HOW A RESTRUCTURED CHANDELIER SHOULD LOOK LIKE. THIS PRODUCT IS MODERN, YET WITH A DEEPLY CLASSICAL NUANCE. HIGHLY CUSTOMISABLE AND PERFECT FOR BESPOKE INSTALLATIONS, LE TAZZE IS THE PERFECT CHOICE FOR A STUNNING COMPOSITION.



























HOME OF THE
FINEST CHANDELIERS
IN THE WORLD.