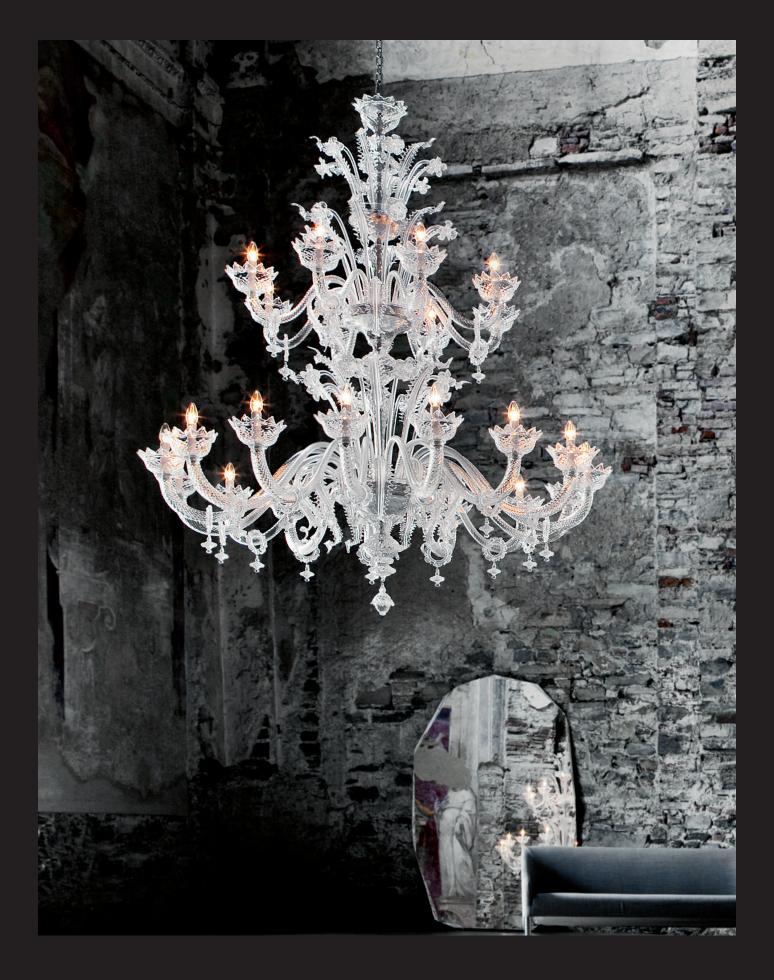

Home of the finest chandeliers in the world

LE TAZZE IS A BEAUTIFUL SUSPENSION AGGLOMERATE FEATURING VERY CONTRASTING ELEMENTS: HANDMADE GLASS ELEMENTS (AS SEEN ON OUR ARTISANAL CHANDELIERS), PAIRED WITH A VERY COMPACT LED MODULE, WHICH REDEFINES HOW A RESTRUCTURED CHANDELIER SHOULD LOOK LIKE. THIS PRODUCT IS MODERN, YET WITH A DEEPLY CLASSICAL NUANCE. HIGHLY CUSTOMISABLE AND PERFECT FOR BESPOKE INSTALLATIONS, LE TAZZE IS THE PERFECT CHOICE FOR A STUNNING COMPOSITION.

HOME OF THE
FINEST CHANDELIERS
IN THE WORLD.