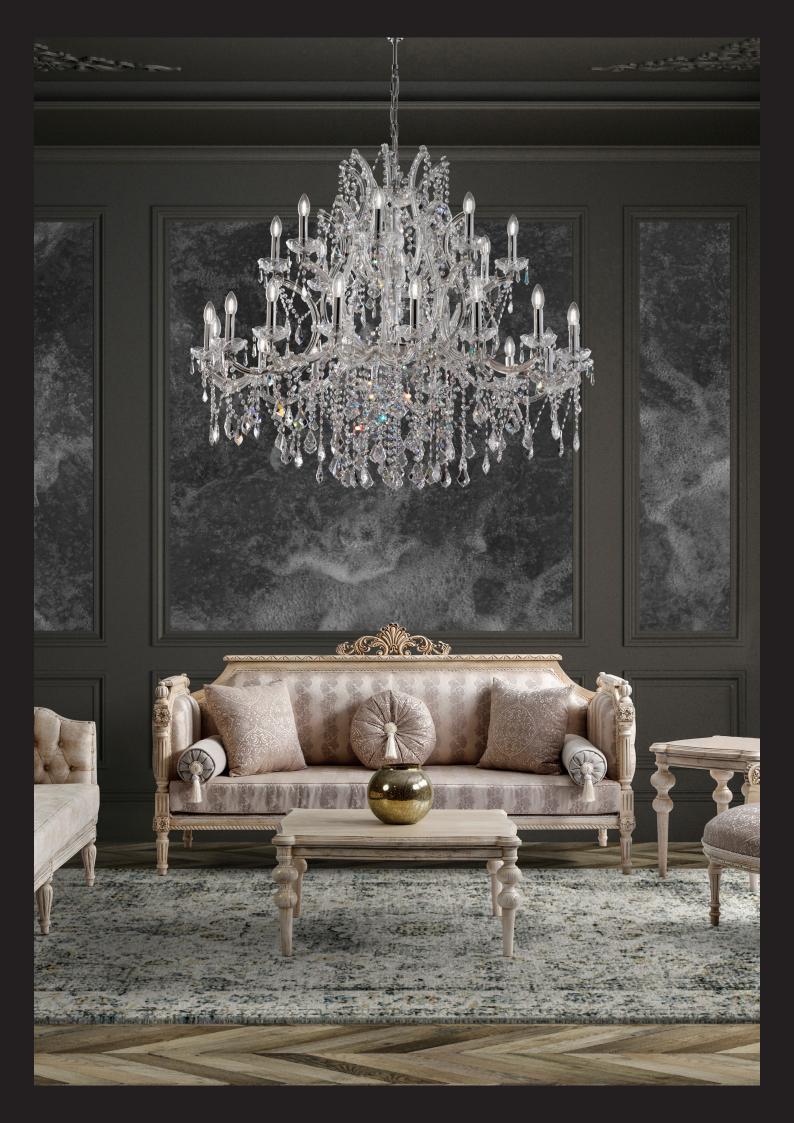

Home of the finest chandeliers in the world

LE TAZZE IS A BEAUTIFUL SUSPENSION AGGLOMERATE FEATURING VERY CONTRASTING ELEMENTS: HANDMADE GLASS ELEMENTS (AS SEEN ON OUR ARTISANAL CHANDELIERS), PAIRED WITH A VERY COMPACT LED MODULE, WHICH REDEFINES HOW A RESTRUCTURED CHANDELIER SHOULD LOOK LIKE. THIS PRODUCT IS MODERN, YET WITH A DEEPLY CLASSICAL NUANCE. HIGHLY CUSTOMISABLE AND PERFECT FOR BESPOKE INSTALLATIONS, LE TAZZE IS THE PERFECT CHOICE FOR A STUNNING COMPOSITION.