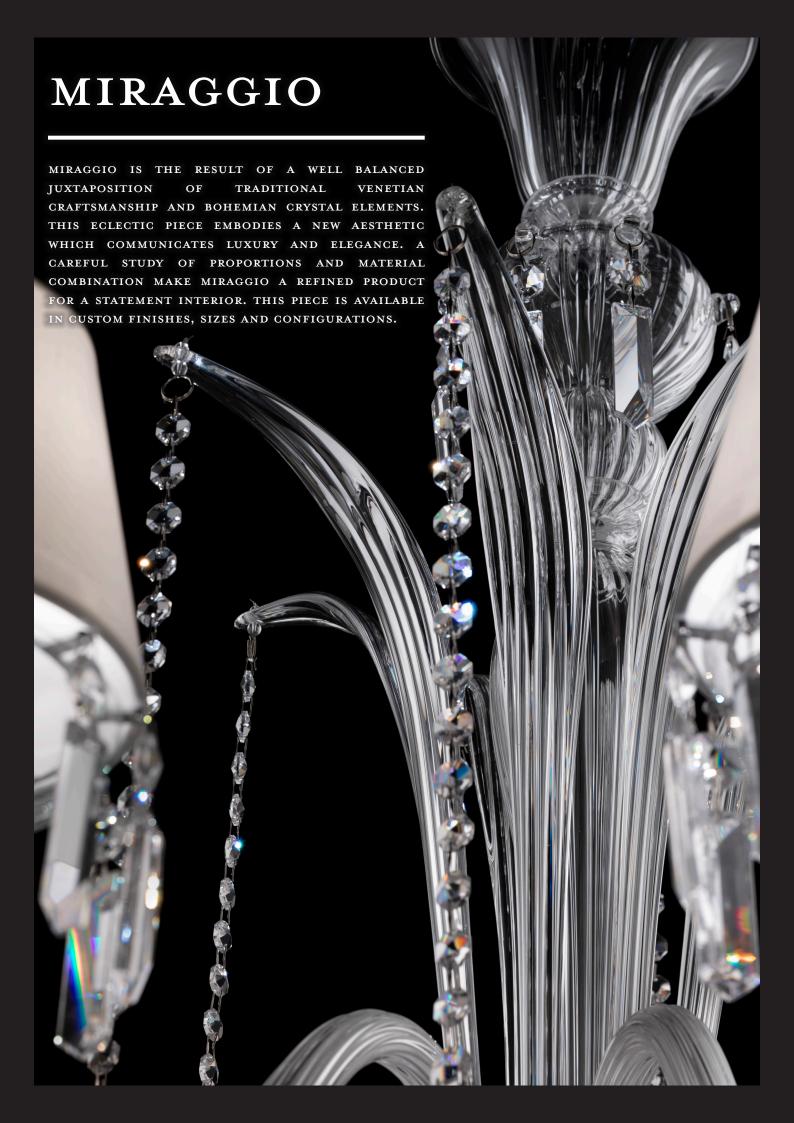

Home of the finest chandeliers in the world

LE TAZZE IS A BEAUTIFUL SUSPENSION AGGLOMERATE FEATURING VERY CONTRASTING ELEMENTS: HANDMADE GLASS ELEMENTS (AS SEEN ON OUR ARTISANAL CHANDELIERS), PAIRED WITH A VERY COMPACT LED MODULE, WHICH REDEFINES HOW A RESTRUCTURED CHANDELIER SHOULD LOOK LIKE. THIS PRODUCT IS MODERN, YET WITH A DEEPLY CLASSICAL NUANCE. HIGHLY CUSTOMISABLE AND PERFECT FOR BESPOKE INSTALLATIONS, LE TAZZE IS THE PERFECT CHOICE FOR A STUNNING COMPOSITION.